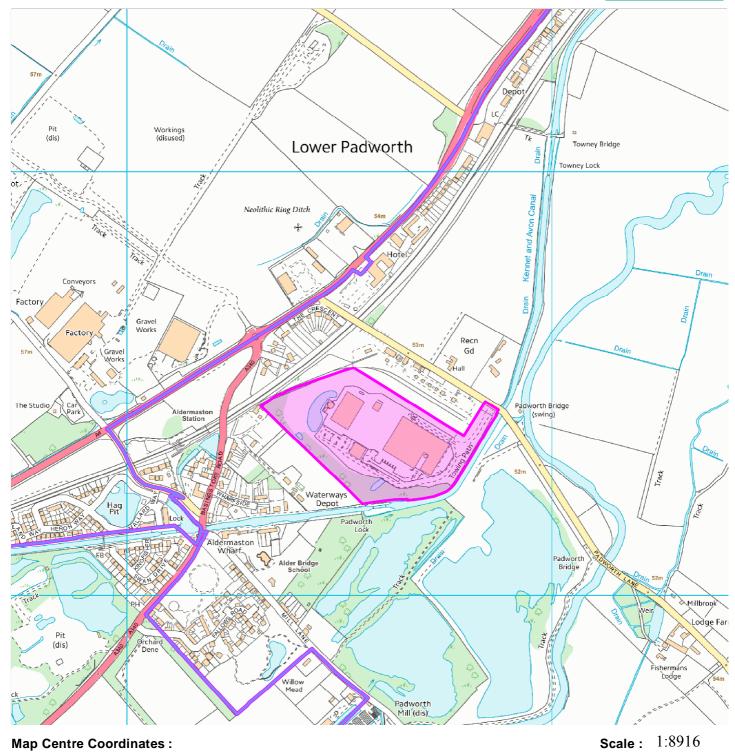

## 17/01683/MINMAJ

## Veolia Environmental Services, Padworth Lane, Reading. RG7 4JF

## Map Centre Coordinates :

Reproduced from the Ordnance Survey map with the permission of the Controller of Her Majesty's Stationery Office © Crown Copyright 2003.

Unauthorised reproduction infringes Crown Copyright and may lead to prosecution or civil proceedings .